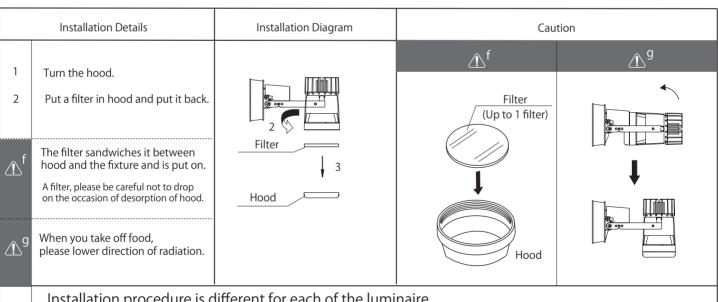

Installation procedure is different for each of the luminaire. The actual installation, follow the user's manual for the appropriate lighting fixtures.